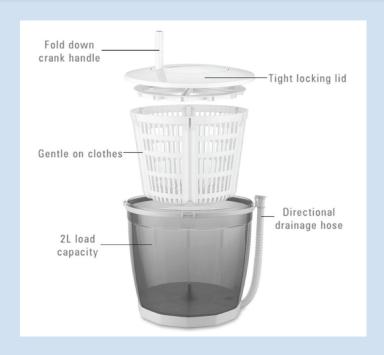

## **FEATURES**

- Compact and sturdy design
- → Tight locking lid
- → Fold down crank handle
- Directional drainage hose
- → Four feet for excellent grip
- 1 Year Warranty

## **SPECIFICATIONS**

Part Number: 700-00370

Dimensions: 345 x 344 x 343mm

Load capacity: 2L Wash time: 2 minutes Spin time: 30 seconds

DISTRIBUTED IN AUSTRALIA AND NEW ZEALAND BY:

coastrv.com.au | coastrv.co.nz