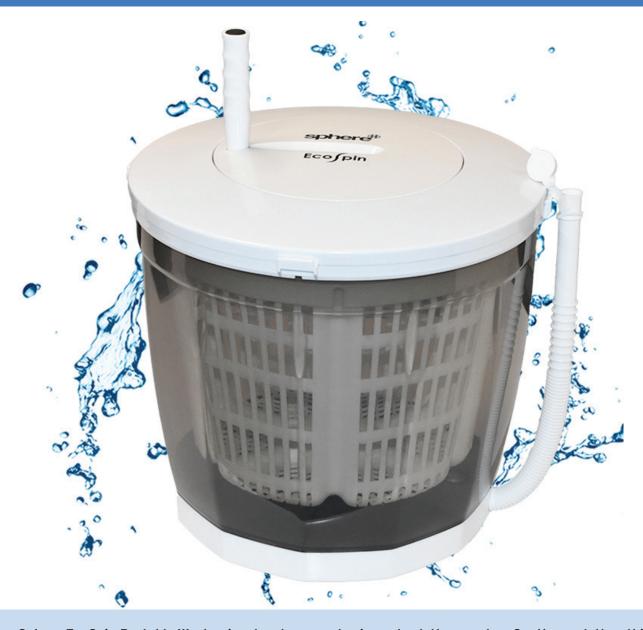

## Ecospin PORTABLE WASHER

Sphere EcoSpin Portable Washer is a hand-powered spin cycle clothes washer. Gentle on clothes this Eco-friendly laundry option is the perfect choice for when you're off the beaten trail.

The Sphere EcoSpin Portable Washer can wash up to 2L of laundry in just minutes. This time and money saver requires no electricity and uses less water and detergent than traditional washing machines. Its clever design is gentle on clothes, there are no protruding elements to cause damage like other hand powered washers. It takes less effort to spin compared to other hand powered washers and the EcoSpin can even spin dry your clothes so they dry faster on the line.