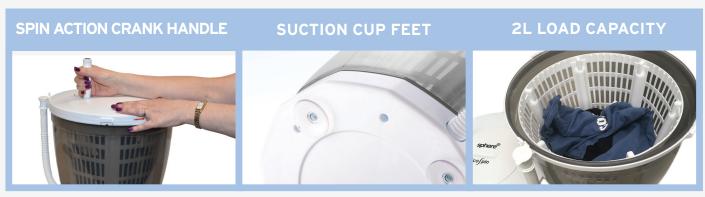

The Sphere EcoSpin Portable Washer can wash up to 2L of laundry in just minutes. This time and money saver requires no electricity and uses less water and detergent than traditional washing machines. Its clever design is gentle on clothes, there are no protruding elements to cause damage like other hand powered washers. It takes less effort to spin compared to other hand powered washers and the EcoSpin can even spin dry your clothes so they dry faster on the line.

## **FEATURES**

- Compact and sturdy design
- → Tight locking lid
- → Fold down crank handle
- Directional drainage hose
- → Four feet for excellent grip
- 1 Year Warranty

## **SPECIFICATIONS**

Part Number: 700-00370

Dimensions: 345 x 344 x 343mm

Load capacity: 2L Wash time: 2 minutes Spin time: 30 seconds

DISTRIBUTED IN AUSTRALIA AND NEW ZEALAND BY:

coastrv.com.au | coastrv.co.nz